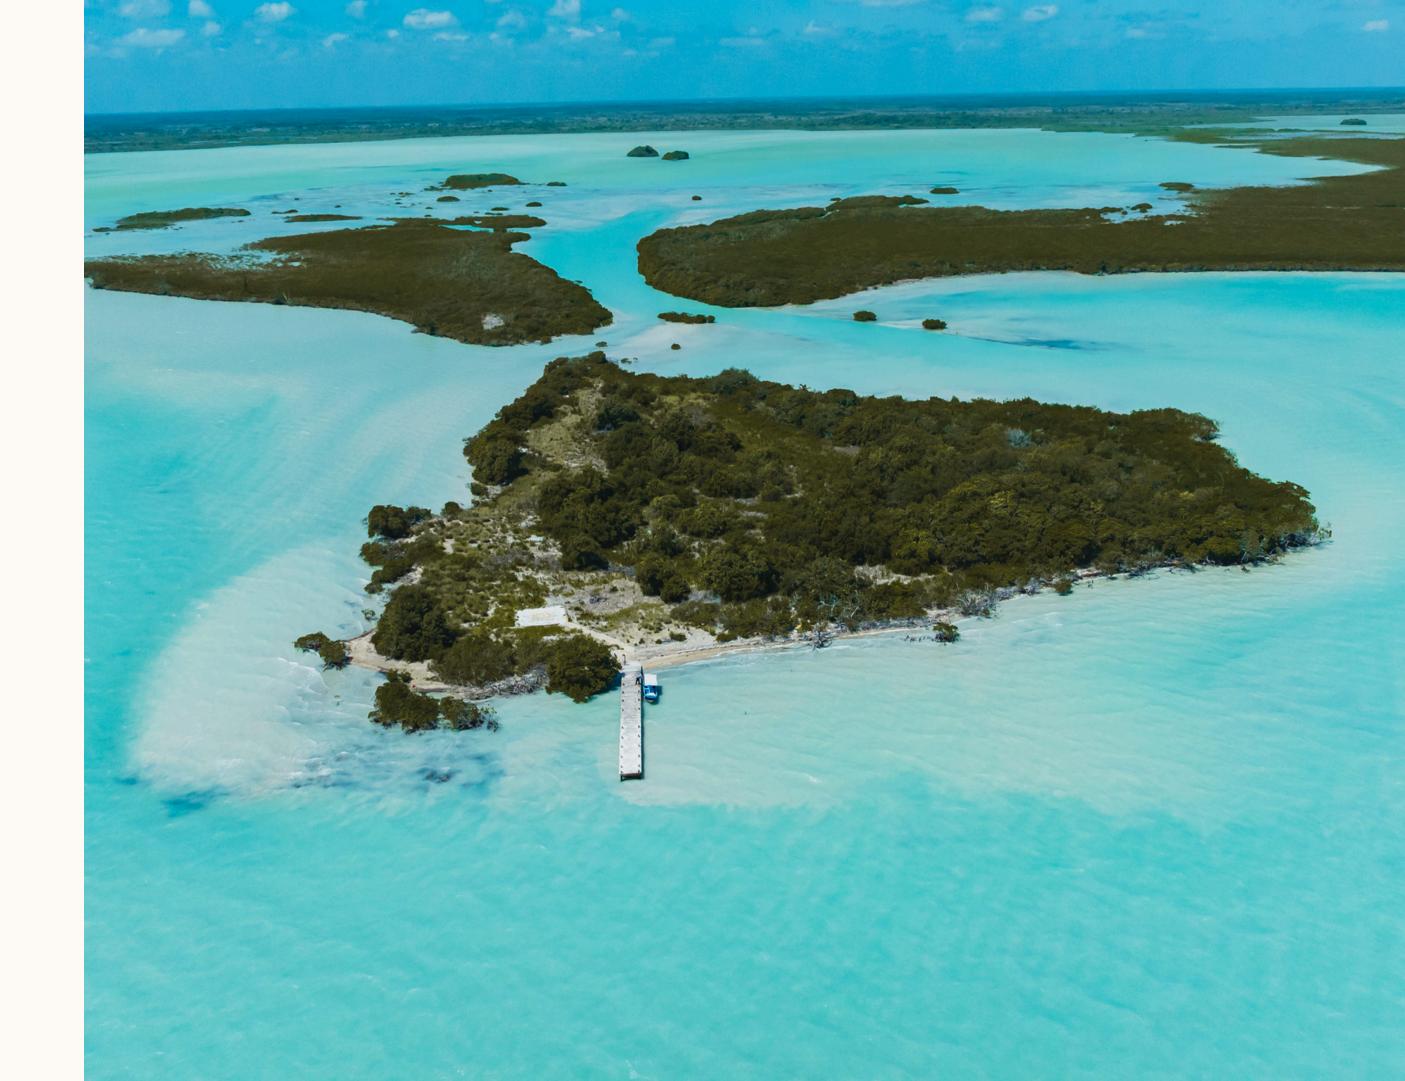

## EXCLUSIVE PRIVATE ISLAND

COROZAL DISTRICT, BELIZE

A rare and exceptional chance to own a pristine private island, a true hidden gem surrounded by crystal-clear waters, offering a sense of escape and a feeling beyond the ordinary.

With no pre-existing construction, this island offers a unique opportunity for buyers to bring their vision to life and to have the freedom to design and build according to their needs. The island ensures effortless access and privacy with a dedicated helipad for seamless arrivals and departures, and a well-designed docking facility to accommodate a yacht.

## **FEATURES**

- Private island of 36,300 square meters
- Private sandy beaches
- Seller financing available
- Existing helicopter pad and docking facility for a yacht
- · Construction subject to obtaining necessary permits
- Upcoming luxury hotel resort nearby (separate listing)
- Proposed airport nearby (small planes/private jets)
- · High potential for value appreciation
- 30 miles from Belize City
- 12 miles to San Pedro Town