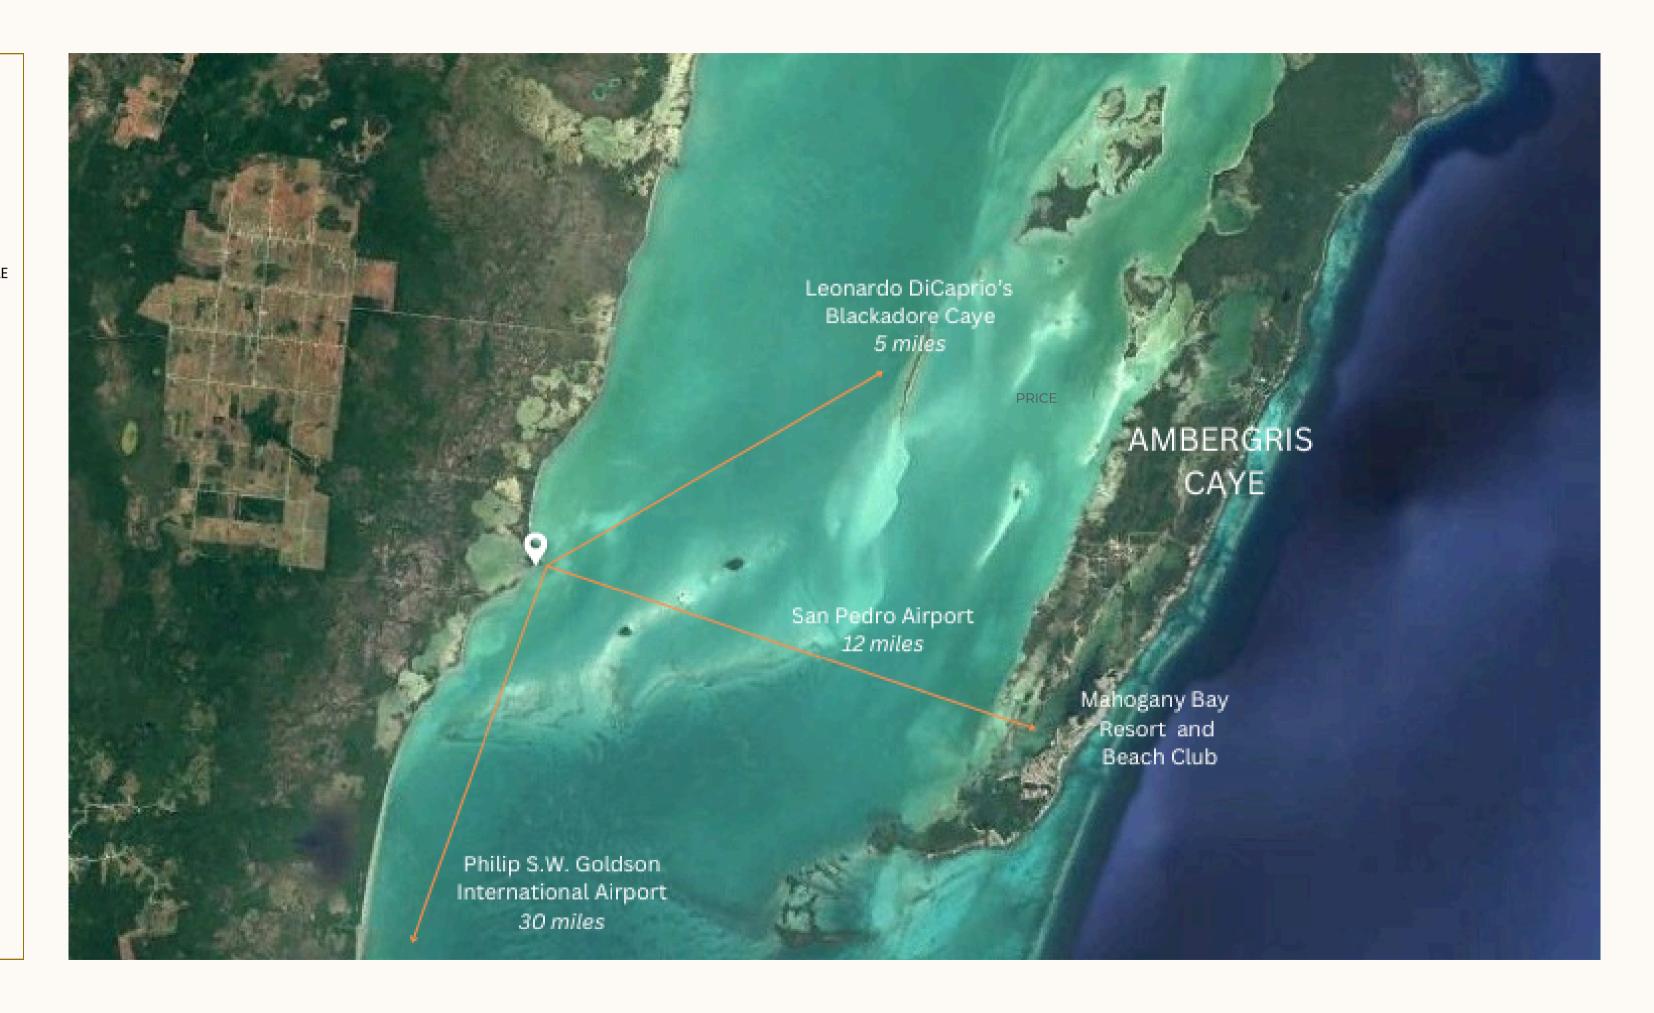

PRICE

**\$1,500,000 USD**SELLER FINANCING AVAILABLE

......

TOTAL M2

36,300

......

BELIZE CITY

30 MILES

## **FEATURES**

- Private island of 36,300 square meters
- Private sandy beaches
- Seller financing available
- Existing helicopter pad and docking facility for a yacht
- · Construction subject to obtaining necessary permits
- Upcoming luxury hotel resort nearby (separate listing)
- Proposed airport nearby (small planes/private jets)
- · High potential for value appreciation
- 30 miles from Belize City
- 12 miles to San Pedro Town